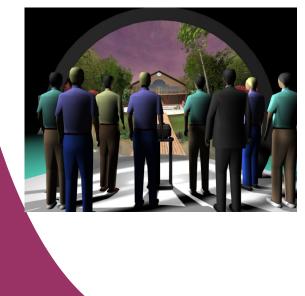

## ImmersaDome - Deployable

Suitable for public display use, the ImmersaDome provides outstanding immersive viewing with a bright clear display and 180° horizontal x 135° vertical field of view.

The ImmersaDome - Deployable is a free-standing, fully-inflatable dome designed for use at trade shows, exhibitions, flight and driver simulation and group training.

## **Product Features**

- Unrivalled 3D immersive visual environment
- Available in 2.0, 3.0, 4.0 & 5.0 metre domes
- 180°horizontal x 135°vertical distortion free projection
- Easy to set-up, an ideal solution for use in public areas
- Can be used up to 20 people depending on dome size
- Multiple control options including; mouse, keyboard, joystick, tracker-ball or the latest haptic technology which allows the user to 'feel' their virtual surroundings