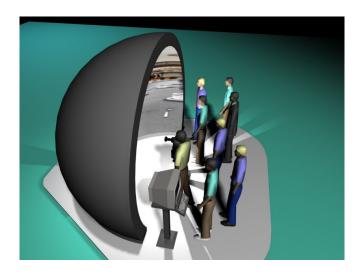

## ImmersaDome - Deployable

Suitable for public display use, the ImmersaDome provides outstanding immersive viewing with a bright clear display and 180° horizontal x 135° vertical field of view.

The ImmersaDome - Deployable is a free-standing, fully-inflatable dome designed for use at trade shows, exhibitions, flight and driver simulation and group training.

## **Product Features**

- Unrivalled 3D immersive visual environment
- Available in 2.0, 3.0, 4.0 & 5.0 metre domes
- 180°horizontal x 135°vertical distortion free projection
- Easy to set-up, an ideal solution for use in public areas
- Can be used up to 20 people depending on dome size
- Multiple control options including; mouse, keyboard, joystick, tracker-ball or the latest haptic technology which allows the user to 'feel' their virtual surroundings